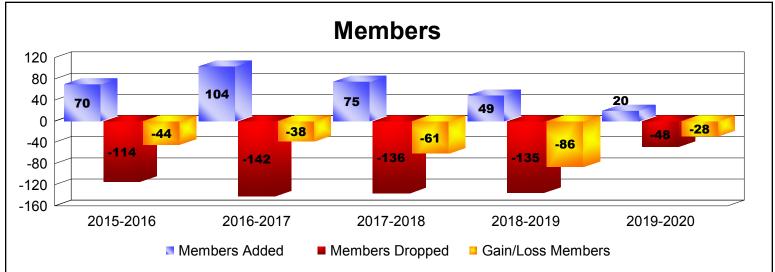

District 14 E

As of December 2019 Cumulative

| Year      | New<br>Clubs | Dropped<br>Clubs | Gain/<br>Loss<br>Clubs | New<br>Members | Charter<br>Members | Reinstate<br>Members | Transfer<br>Members | Total<br>Member<br>Added | Total<br>Members<br>Dropped | Gain/<br>Loss<br>Members |
|-----------|--------------|------------------|------------------------|----------------|--------------------|----------------------|---------------------|--------------------------|-----------------------------|--------------------------|
| 2015-2016 | 0            | 0                | 0                      | 64             | 0                  | 4                    | 2                   | 70                       | -114                        | -44                      |
| 2016-2017 | 1            | 0                | 1                      | 70             | 31                 | 2                    | 1                   | 104                      | -142                        | -38                      |
| 2017-2018 | 0            | 0                | 0                      | 66             | 2                  | 4                    | 3                   | 75                       | -136                        | -61                      |
| 2018-2019 | 0            | -1               | -1                     | 44             | 0                  | 3                    | 2                   | 49                       | -135                        | -86                      |
| 2019-2020 | 0            | 0                | 0                      | 19             | 0                  | 1                    | 0                   | 20                       | -48                         | -28                      |
| Average   | 0            | 0                | 0                      | 53             | 7                  | 3                    | 2                   | 64                       | -115                        | -51                      |