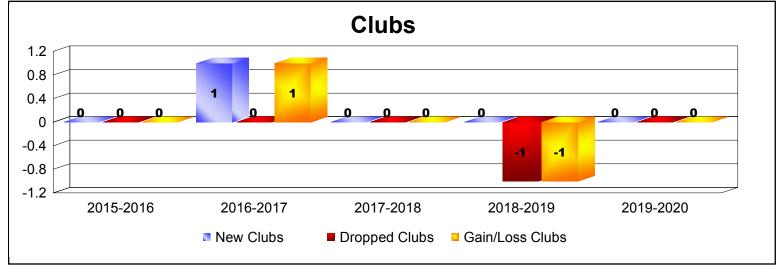

District 14 E

As of December 2019 Cumulative

| Year      | New<br>Clubs | Dropped<br>Clubs | Gain/<br>Loss<br>Clubs | New<br>Members | Charter<br>Members | Reinstate<br>Members | Transfer<br>Members | Total<br>Member<br>Added | Total<br>Members<br>Dropped | Gain/<br>Loss<br>Members |
|-----------|--------------|------------------|------------------------|----------------|--------------------|----------------------|---------------------|--------------------------|-----------------------------|--------------------------|
| 2015-2016 | 0            | 0                | 0                      | 64             | 0                  | 4                    | 2                   | 70                       | -114                        | -44                      |
| 2016-2017 | 1            | 0                | 1                      | 70             | 31                 | 2                    | 1                   | 104                      | -142                        | -38                      |
| 2017-2018 | 0            | 0                | 0                      | 66             | 2                  | 4                    | 3                   | 75                       | -136                        | -61                      |
| 2018-2019 | 0            | -1               | -1                     | 44             | 0                  | 3                    | 2                   | 49                       | -135                        | -86                      |
| 2019-2020 | 0            | 0                | 0                      | 19             | 0                  | 1                    | 0                   | 20                       | -48                         | -28                      |
| Average   | 0            | 0                | 0                      | 53             | 7                  | 3                    | 2                   | 64                       | -115                        | -51                      |